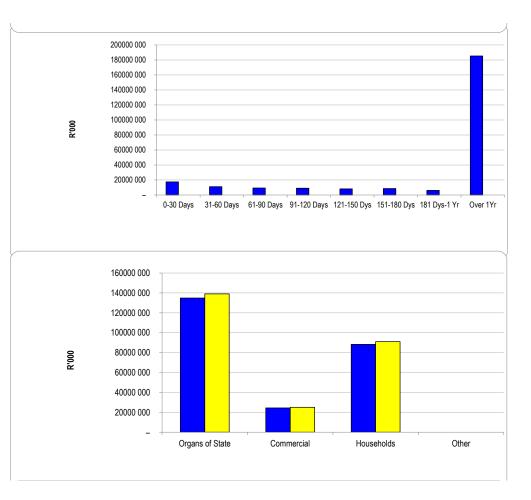

| 153 656       |  |
| Jun   |               | 167 916       |  |

her way w

| Chart C3 / | Aged | Consumer | Deb | tors / | \nal | ysi | IS |
|------------|------|----------|-----|--------|------|-----|----|
|------------|------|----------|-----|--------|------|-----|----|

|                   | 0-30 Days | 31-60 Days | 61-90 Days | 91-120 Days | 121-150 Dys | 151-180 Dys | 181 Dys-1 Yr | Over 1Yr |
|-------------------|-----------|------------|------------|-------------|-------------|-------------|--------------|----------|
| Budget Year 2023/ | 17 419    | 11 056     | 9 369      | 9 035       | 8 153       | 8 633       | 6 091        | 185 333  |
| 2022/23           | -         | -          | -          | -           | -           | -           | -            | -        |



#### Chart C4 Consumer Debtors (total by Debtor Customer Category)

|                 | 2022/23 | Budget Year 2023/24 |  |
|-----------------|---------|---------------------|--|
| Organs of State | 134 860 | 139 031             |  |
| Commercial      | 24 317  | 25 070              |  |
| Households      | 88 258  | 90 988              |  |
| Other           | -       | -                   |  |