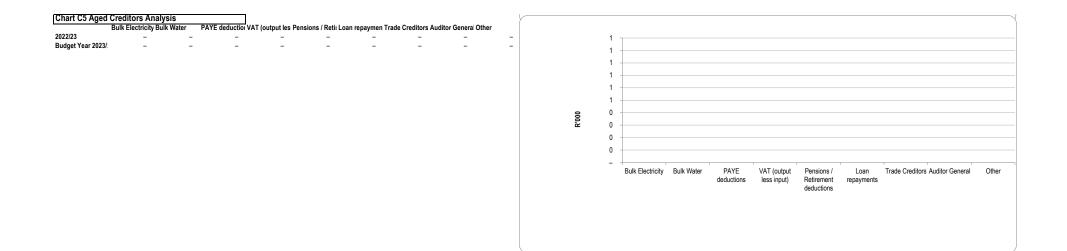

| Over 1Yr |
|-------------------|-----------|------------|------------|-------------|-------------|-------------|--------------|----------|
| Budget Year 2023/ | 17 419    | 11 056     | 9 369      | 9 035       | 8 153       | 8 633       | 6 091        | 185 333  |
| 2022/23           | -         | -          | -          | -           | -           | -           | -            | -        |



#### Chart C4 Consumer Debtors (total by Debtor Customer Category)

|                 | 2022/23 | Budget Year 2023/24 |  |
|-----------------|---------|---------------------|--|
| Organs of State | 134 860 | 139 031             |  |
| Commercial      | 24 317  | 25 070              |  |
| Households      | 88 258  | 90 988              |  |
| Other           | -       | -                   |  |